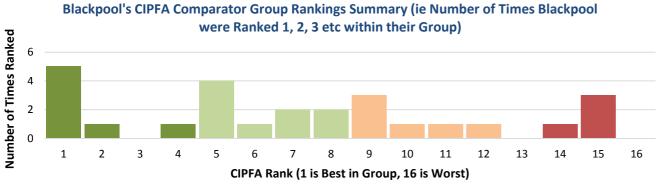

| ADU                                                                                                                     | ADULT SOCIAL CARE OUTCOIVIES FRAIVIEWORK BIACKPOO                                                                 |                 |         |                          |       |                 |               |
|-------------------------------------------------------------------------------------------------------------------------|-------------------------------------------------------------------------------------------------------------------|-----------------|---------|--------------------------|-------|-----------------|---------------|
| Please note that the CIPFA rank on the right is based on: 1 = Best in Nearest Neightbour Group and 16 = Lowest in Group |                                                                                                                   | LA Year on Year |         | 2016-17 Benchmark Groups |       |                 |               |
| Measure                                                                                                                 |                                                                                                                   | 2015-16         | 2016-17 | NW                       | ENG   | CIPFA<br>Median | CIPFA<br>Rank |
| 1A                                                                                                                      | Social care-related quality of life score                                                                         | 19.3            | 20      | 19                       | 19.1  | 19.6            | 1             |
| 1B                                                                                                                      | The proportion of people who use services who have control over their daily life                                  | 77.7            | 84.1    | 77.4                     | 77.7  | 79.7            | 2             |
| 1C1A                                                                                                                    | The proportion of people who use services who receive self-directed support                                       | 100             | 100     | 86.5                     | 89.4  | 97.2            | 1             |
| 1C1B                                                                                                                    | The proportion of carers who receive self-directed support                                                        | 100             | 100     | 83.3                     | 83.1  | 94.2            | 1             |
| 1C2A                                                                                                                    | The proportion of people who use services who receive direct payments                                             | 18              | 19.7    | 23.8                     | 28.3  | 24.0            | 15            |
| 1C2B                                                                                                                    | The proportion of carers who receive direct payments                                                              | 42              | 70.3    | 74                       | 74.3  | 70.8            | 9             |
| 1D                                                                                                                      | Carer-reported quality of life score                                                                              | N/A             | 7.8     | 7.7                      | 7.7   | 7.8             | 8             |
| 1E                                                                                                                      | The proportion of adults with a learning disability in paid employment                                            | 5.5             | 4.9     | 4.2                      | 5.7   | 5.0             | 9             |
| 1G                                                                                                                      | The proportion of adults with a learning disability who live in their own home or with their family               | 90.6            | 90.5    | 88                       | 76.2  | 84.9            | 5             |
| 1 1                                                                                                                     | The proportion of people who use services who reported that they had as much social contact as they would like    | 50              | 50.5    | 44.5                     | 45.4  | 49.5            | 5             |
| 112                                                                                                                     | The proportion of carers who reported that they had as much social contact as they would like                     | N/A             | 35.7    | 35.8                     | 35.5  | 37.7            | 10            |
| 1J                                                                                                                      | Adjusted Social care-related quality of life – impact of Adult Social Care services                               | N/A             | 0.43    | 0.40                     | 0.40  | 0.42            | 5             |
| 2A1                                                                                                                     | Long-term support needs of younger adults (aged 18-64) met by admission to residential and nursing care homes     | 19.4            | 19.5    | 17                       | 12.8  | 16.9            | 11            |
| 2A2                                                                                                                     | Long-term support needs of older adults (aged 65 and over) met by admission to residential and nursing care homes | 984.3           | 926.4   | 769                      | 610.7 | 825.9           | 15            |
| 2B1                                                                                                                     | The % of older people who were still at home 91 days after discharge from hospital into reablement/rehabilitation | 78.1            | 83.9    | 81.8                     | 82.5  | 84.2            | 9             |
| 2B2                                                                                                                     | The proportion of older people who received reablement/rehabilitation services after discharge from hospital      | 1.9             | 2.9     | 2.8                      | 2.7   | 2.8             | 8             |
| 2C1                                                                                                                     | Delayed transfers of care from hospital, per 100,000 population                                                   | 13.8            | 18.4    | 17.5                     | 14.9  | 12.7            | 12            |
| 2C2                                                                                                                     | Delayed transfers of care from hospital that are attributable to adult social care, per 100,000 population        | 3.8             | 10.2    | 8.4                      | 6.3   | 5.1             | 14            |
| 2D                                                                                                                      | The outcome of short-term services: sequel to service                                                             | 68.6            | 68.6    | 72.3                     | 77.8  | 78.4            | 15            |
| 3A                                                                                                                      | Overall satisfaction of people who use services with their care and support                                       | 67.7            | 74      | 64.9                     | 64.7  | 68.4            | 1             |
| 3B                                                                                                                      | Overall satisfaction of carers with social services                                                               | N/A             | 42.5    | 40                       | 39    | 41.3            | 7             |
| 3C                                                                                                                      | The % of carers who report that they have been included or consulted in discussion about the person they care for | N/A             | 76.8    | 70.8                     | 70.6  | 72.5            | 4             |
| 3D1                                                                                                                     | The proportion of people who use services who find it easy to find information about support                      | 77.6            | 82.4    | 72.6                     | 73.5  | 77.3            | 1             |
| 3D2                                                                                                                     | The proportion of carers who find it easy to find information about support                                       | N/A             | 68.8    | 64                       | 64.2  | 66.6            | 6             |
| 4A                                                                                                                      | The proportion of people who use services who feel safe                                                           | 70.5            | 73.5    | 70.7                     | 70.1  | 72.9            | 7             |
| 4B                                                                                                                      | The proportion of people who use services who say that those services have made them feel safe and secure         | 81.5            | 92.6    | 85.8                     | 86.4  | 89.3            | 5             |
| -                                                                                                                       |                                                                                                                   |                 |         |                          | -     | -               |               |