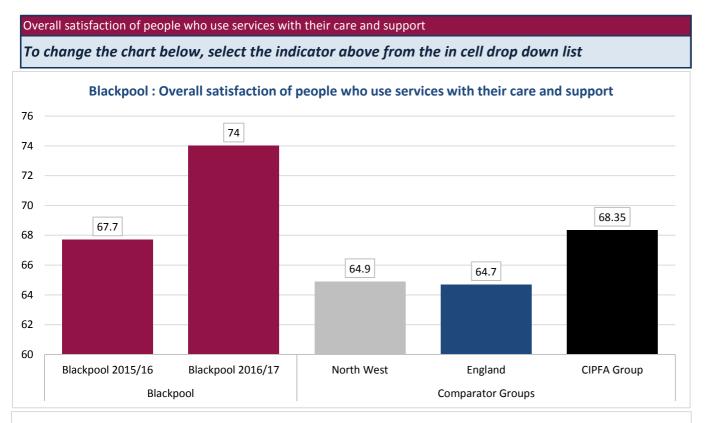

| ADU                                                                                                                     | ADULT SOCIAL CARE OUTCOIVIES FRAIVIEWORK BIACKPOO                                                                 |                 |         |                          |       |                 |               |
|-------------------------------------------------------------------------------------------------------------------------|-------------------------------------------------------------------------------------------------------------------|-----------------|---------|--------------------------|-------|-----------------|---------------|
| Please note that the CIPFA rank on the right is based on: 1 = Best in Nearest Neightbour Group and 16 = Lowest in Group |                                                                                                                   | LA Year on Year |         | 2016-17 Benchmark Groups |       |                 |               |
| Measure                                                                                                                 |                                                                                                                   | 2015-16         | 2016-17 | NW                       | ENG   | CIPFA<br>Median | CIPFA<br>Rank |
| 1A                                                                                                                      | Social care-related quality of life score                                                                         | 19.3            | 20      | 19                       | 19.1  | 19.6            | 1             |
| 1B                                                                                                                      | The proportion of people who use services who have control over their daily life                                  | 77.7            | 84.1    | 77.4                     | 77.7  | 79.7            | 2             |
| 1C1A                                                                                                                    | The proportion of people who use services who receive self-directed support                                       | 100             | 100     | 86.5                     | 89.4  | 97.2            | 1             |
| 1C1B                                                                                                                    | The proportion of carers who receive self-directed support                                                        | 100             | 100     | 83.3                     | 83.1  | 94.2            | 1             |
| 1C2A                                                                                                                    | The proportion of people who use services who receive direct payments                                             | 18              | 19.7    | 23.8                     | 28.3  | 24.0            | 15            |
| 1C2B                                                                                                                    | The proportion of carers who receive direct payments                                                              | 42              | 70.3    | 74                       | 74.3  | 70.8            | 9             |
| 1D                                                                                                                      | Carer-reported quality of life score                                                                              | N/A             | 7.8     | 7.7                      | 7.7   | 7.8             | 8             |
| 1E                                                                                                                      | The proportion of adults with a learning disability in paid employment                                            | 5.5             | 4.9     | 4.2                      | 5.7   | 5.0             | 9             |
| 1G                                                                                                                      | The proportion of adults with a learning disability who live in their own home or with their family               | 90.6            | 90.5    | 88                       | 76.2  | 84.9            | 5             |
| 1 1                                                                                                                     | The proportion of people who use services who reported that they had as much social contact as they would like    | 50              | 50.5    | 44.5                     | 45.4  | 49.5            | 5             |
| 112                                                                                                                     | The proportion of carers who reported that they had as much social contact as they would like                     | N/A             | 35.7    | 35.8                     | 35.5  | 37.7            | 10            |
| 1J                                                                                                                      | Adjusted Social care-related quality of life – impact of Adult Social Care services                               | N/A             | 0.43    | 0.40                     | 0.40  | 0.42            | 5             |
| 2A1                                                                                                                     | Long-term support needs of younger adults (aged 18-64) met by admission to residential and nursing care homes     | 19.4            | 19.5    | 17                       | 12.8  | 16.9            | 11            |
| 2A2                                                                                                                     | Long-term support needs of older adults (aged 65 and over) met by admission to residential and nursing care homes | 984.3           | 926.4   | 769                      | 610.7 | 825.9           | 15            |
| 2B1                                                                                                                     | The % of older people who were still at home 91 days after discharge from hospital into reablement/rehabilitation | 78.1            | 83.9    | 81.8                     | 82.5  | 84.2            | 9             |
| 2B2                                                                                                                     | The proportion of older people who received reablement/rehabilitation services after discharge from hospital      | 1.9             | 2.9     | 2.8                      | 2.7   | 2.8             | 8             |
| 2C1                                                                                                                     | Delayed transfers of care from hospital, per 100,000 population                                                   | 13.8            | 18.4    | 17.5                     | 14.9  | 12.7            | 12            |
| 2C2                                                                                                                     | Delayed transfers of care from hospital that are attributable to adult social care, per 100,000 population        | 3.8             | 10.2    | 8.4                      | 6.3   | 5.1             | 14            |
| 2D                                                                                                                      | The outcome of short-term services: sequel to service                                                             | 68.6            | 68.6    | 72.3                     | 77.8  | 78.4            | 15            |
| 3A                                                                                                                      | Overall satisfaction of people who use services with their care and support                                       | 67.7            | 74      | 64.9                     | 64.7  | 68.4            | 1             |
| 3B                                                                                                                      | Overall satisfaction of carers with social services                                                               | N/A             | 42.5    | 40                       | 39    | 41.3            | 7             |
| 3C                                                                                                                      | The % of carers who report that they have been included or consulted in discussion about the person they care for | N/A             | 76.8    | 70.8                     | 70.6  | 72.5            | 4             |
| 3D1                                                                                                                     | The proportion of people who use services who find it easy to find information about support                      | 77.6            | 82.4    | 72.6                     | 73.5  | 77.3            | 1             |
| 3D2                                                                                                                     | The proportion of carers who find it easy to find information about support                                       | N/A             | 68.8    | 64                       | 64.2  | 66.6            | 6             |
| 4A                                                                                                                      | The proportion of people who use services who feel safe                                                           | 70.5            | 73.5    | 70.7                     | 70.1  | 72.9            | 7             |
| 4B                                                                                                                      | The proportion of people who use services who say that those services have made them feel safe and secure         | 81.5            | 92.6    | 85.8                     | 86.4  | 89.3            | 5             |
| -                                                                                                                       |                                                                                                                   |                 |         |                          | -     | -               |               |